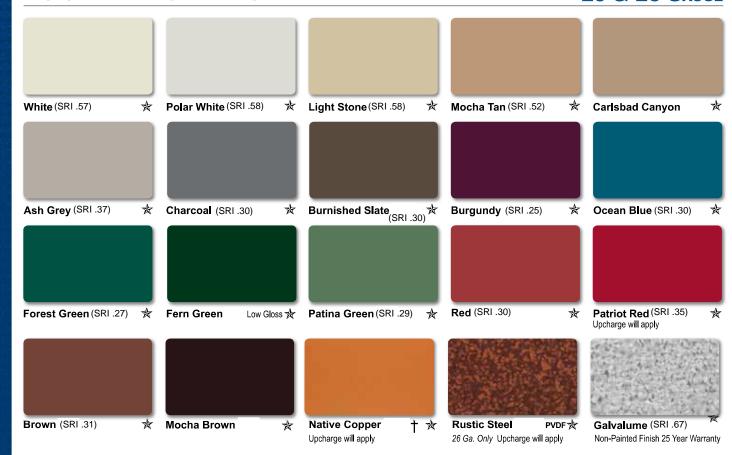

## Roof and Wall Colors Roof and Wall Colors

## MS COLORFAST45® PAINT SYSTEM

## 29 & 26 GAUGE

- All Colors Meet or Exceed Steep Slope ENERGY STAR® Requirements
- † Native Copper color may vary visually based on reflection and/or installation angles

metalsales.us.com

**45 Year Paint Warranty** 